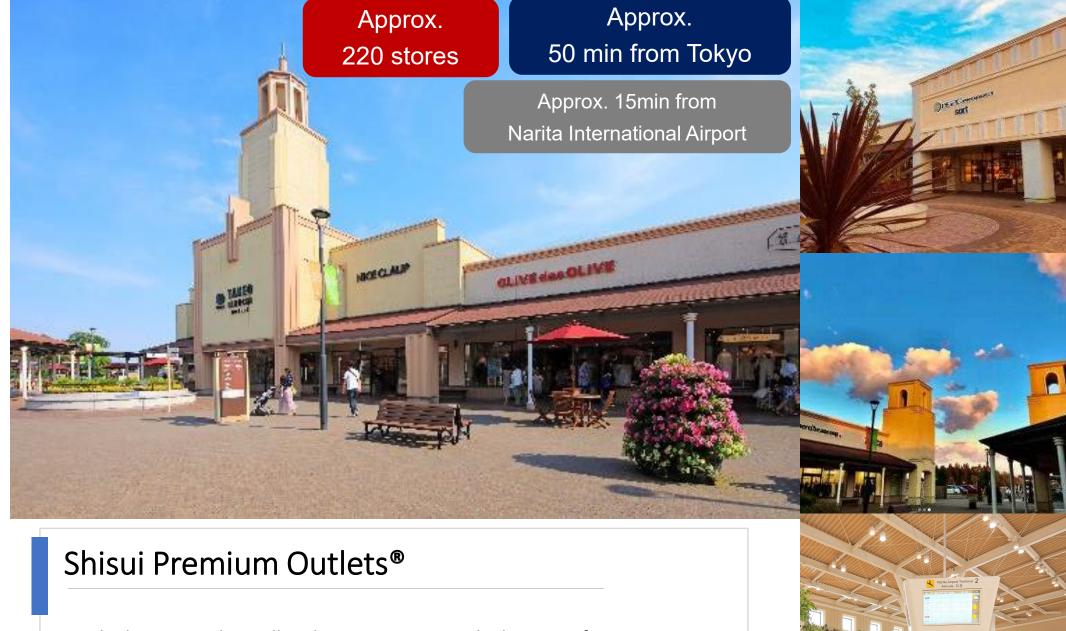

It is the biggest outlet mall in the Kanto region with about 220 famous domestic and international brand stores. The buildings in the mall are reminiscent of American Art Deco. The location is convenient to access, about a 50 min drive from Tokyo and about 15 minutes away from Narita Airport, also is located in Hokuso area of Chiba Prefecture where there are many tourist attractions such as in the Narita district.