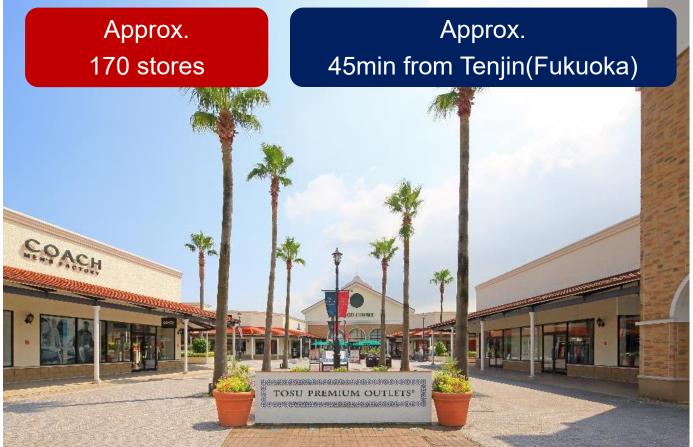

### Tosu Premium Outlets®

One of the largest outlet malls in Kyushu with approximately 170 stores of famous international and domestic brand stores. At this facility with beautiful white walls, warm colored roofing tiles, and tiled patterns inspired by the beautiful city of Southern California with its towering palm trees and bright sunshine, you can enjoy outlet shopping all day.

#### Other Info.

| Photo Spot              | <ul> <li>Photogenic Palm trees lined up at the entrance from P3 to the food court.</li> <li>Symbol tower and lined palm trees at Palm Avenue.</li> </ul>                                                                                                                                                    |
|-------------------------|-------------------------------------------------------------------------------------------------------------------------------------------------------------------------------------------------------------------------------------------------------------------------------------------------------------|
| Tourist Spots<br>nearby | <ul> <li>Approx.80min to Dazaifu Tenmangu<br/>(shinto shrine ,Fukuoka) by car</li> <li>Approx.80min to Huis Ten Bosch<br/>(Nagasaki) by car</li> <li>Approx.100min to Karato Marketplace<br/>(Shimonoseki City in Yamaguchi) by car</li> <li>Approx.120min to Mt. ASO (Aso-san, Kumamoto) by car</li> </ul> |