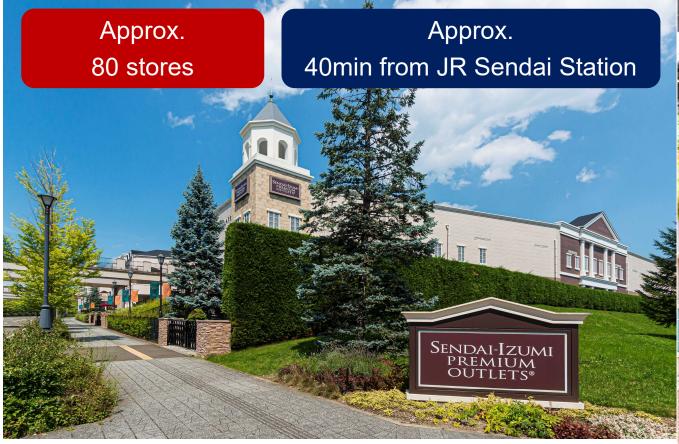

## Sendai-Izumi Premium Outlets®

Adjacent to Izumi Park Town Tapio shopping center in the lush and elegant Izumi Park Town in Sendai, the outlet mall has about 80 stores of famous domestic and international brands. The facility is designed by imaging the streets of the northeastern part of the United States having two layered building structures, and you can enjoy outlet shopping while feeling the nature of four seasons.

## **OVERVIEW**

| Property<br>Name            | Sendai-Izumi Premium Outlets®                                                                              |  |
|-----------------------------|------------------------------------------------------------------------------------------------------------|--|
| Location                    | 6-1-1, Teraoka,<br>Izumi-Ku, Sendai-Shi, Miyagi, Japan<br>981-3297                                         |  |
| Phone                       | +81-22-342-5310 (Recorded guidance)                                                                        |  |
| Closing day                 | Twice a year<br>(Jan. 1 <sup>st</sup> and February specific date)                                          |  |
| Official<br>Website<br>(EN) | https://www.premiumoutlets.co.jp/en/sendaiiz<br>umi/<br>Others: Traditional/Simplified Chinese,<br>Korean, |  |
| Hours                       | 10:00 a.m. – 8:00 p.m.<br>* Vary by season.                                                                |  |
| Stores                      | Approx.80 shops                                                                                            |  |
| Structure                   | Two stories above ground                                                                                   |  |
| Parking spaces              | Approx. 2,000cars * FREE                                                                                   |  |
| Open date of expansion      | Phase I: 16 October 2008                                                                                   |  |