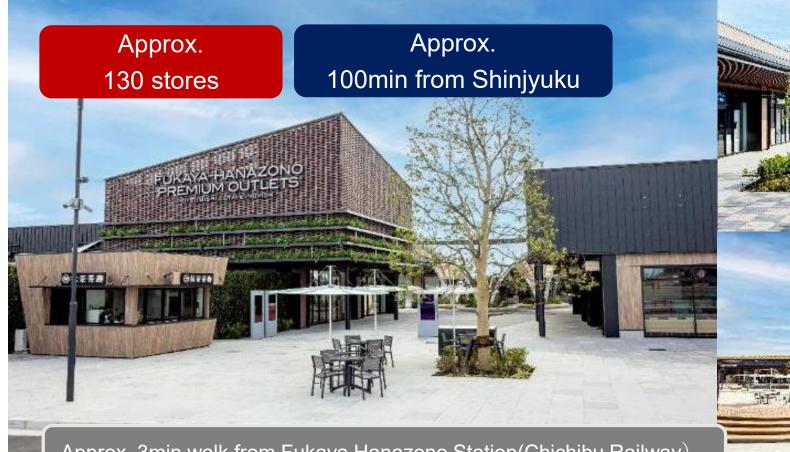

Approx. 3min walk from Fukaya Hanazono Station(Chichibu Railway)

## Fukaya-Hanazono Premium Outlets®

With the concept of "coexisting in harmony with the local community", Fukaya-Hanazono Premium Outlets has 130 stores including popular domestic and international brands, and the restaurants offer local gourmet and limited-edition cuisine. Also, there are various other enjoyable contents, including Japan's first "Asobo! Garigari-kun" attraction area, artwork and daily use stores and services. It is located close to Fukaya-Hanazono Station (Chichibu Railway) and the Hanazono Interchange on the Kan-etsu Expressway, and a short distance away you can enjoy sightseeing spots such as Chichibu and Nagatoro.

## OVERVIEW

| Property<br>Name            | Fukaya-Hanazono Premium Outlets®                                                                                          |  |  |
|-----------------------------|---------------------------------------------------------------------------------------------------------------------------|--|--|
| Location                    | 1 Hanazono, Fukaya-shi, Saitama 369-1248<br>Japan                                                                         |  |  |
| Phone                       | +81-48-584-8700 (Recorded guidance)                                                                                       |  |  |
| Closing day                 | Once a year (in February)                                                                                                 |  |  |
| Official<br>Website<br>(EN) | https://www.premiumoutlets.co.jp/en/fukayah<br>anazono/<br>Others: Traditional/Simplified Chinese,<br>Korean,             |  |  |
| Hours                       | Shops: 10:00 a.m. – 8:00 p.m.<br>Cafes: 9:30 a.m. – 8:00 p.m.<br>Restaurants: 11:00 a.m. – 9:00 p.m.<br>* Vary by season. |  |  |
| Stores                      | Approx.130 shops                                                                                                          |  |  |
| Structure                   | Single story building, one floor above ground, with partial two- storied structure                                        |  |  |
| Parking spaces              | Approx. 3,000 cars *Free                                                                                                  |  |  |
| Open date of expansion      | Phase I: 20 October 2022                                                                                                  |  |  |
|                             |                                                                                                                           |  |  |

| Scale of Facilities             |                                                                                                                       |                             |  |  |  |
|---------------------------------|-----------------------------------------------------------------------------------------------------------------------|-----------------------------|--|--|--|
|                                 | Site area                                                                                                             | Approx. 195,700㎡            |  |  |  |
|                                 | <ul> <li>Total retail area</li> </ul>                                                                                 | Approx. 27,500㎡             |  |  |  |
|                                 |                                                                                                                       |                             |  |  |  |
| Access                          |                                                                                                                       |                             |  |  |  |
| • Car                           | Approx. 1.5km from Hanazono Exit on the Kan-Etsu Expressway                                                           |                             |  |  |  |
| • Train                         | Approx.3min from Fukaya-Hanazono station<br>Approx. 25min from JR Kumagaya station<br>Approx. 95min fromTokyo station |                             |  |  |  |
| <ul> <li>Highway Bus</li> </ul> | Approx. 140min from Tokyo station<br>Approx. 100min from Shinjyuku station<br>Approx. 60min from Kawagoe Station ★    |                             |  |  |  |
| • Local Bus                     | Approx. 45min from Shinrin Kouen station(Tobu Tojo Line)                                                              |                             |  |  |  |
|                                 | ★only operate on week                                                                                                 | ends and national holidays. |  |  |  |
|                                 | *for more info, refer to our website                                                                                  |                             |  |  |  |